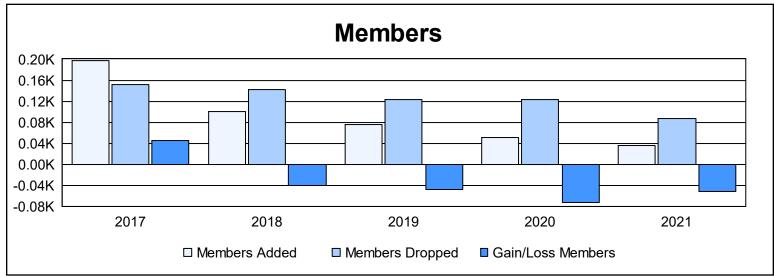

District 33 Y

As of June 2021 Cumulative

| Year      | New<br>Clubs | Dropped<br>Clubs | Gain/<br>Loss<br>Clubs | New<br>Members | Charter<br>Members | Reinstate<br>Members | Transfer<br>Members | Total<br>Member<br>Added | Total<br>Members<br>Dropped | Gain/<br>Loss<br>Members |
|-----------|--------------|------------------|------------------------|----------------|--------------------|----------------------|---------------------|--------------------------|-----------------------------|--------------------------|
| 2016-2017 | 2            | 1                | 1                      | 101            | 68                 | 23                   | 5                   | 197                      | 152                         | 45                       |
| 2017-2018 | 0            | 1                | -1                     | 93             | 2                  | 3                    | 3                   | 101                      | 142                         | -41                      |
| 2018-2019 | 0            | 2                | -2                     | 63             | 2                  | 8                    | 2                   | 75                       | 123                         | -48                      |
| 2019-2020 | 0            | 1                | -1                     | 48             | 0                  | 2                    | 0                   | 50                       | 123                         | -73                      |
| 2020-2021 | 0            | 1                | -1                     | 31             | 0                  | 3                    | 1                   | 35                       | 87                          | -52                      |
| Average   | 0            | 1                | -1                     | 67             | 14                 | 8                    | 2                   | 92                       | 125                         | -34                      |